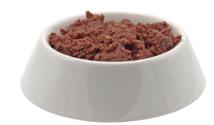

## Carnebello with Beef

Wet Food

Complete feed for adult dogs

Our Eggersmann Carnebello with Beef is an appetising canned dog food with a high energy content, making it particularly popular among active dogs. The succulent muscle meat gives it a firm, meaty texture that dogs love. Combining a high amount of premium-quality, easily digestible beef with salmon oil and omega-3 fatty acids, it provides your dog with all the nutrients it needs. Because of the particularly gentle cooking process, all important vitamins and minerals are retained in this complete dog food. As it is completely free from grains, sugar, artificial colours and flavours, our canned dog food provides your dog with both a tasty and nutritious meal. Our Eggersmann Carnebello with Beef is suitable as a complete food for adult dogs but can also be mixed with dry food if preferred.